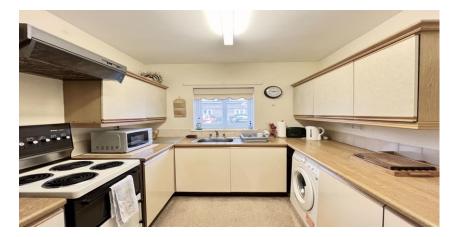

Briefly comprising of: - entrance porch, leading into central hallway, with storage cupboard, loft access and access to all principal rooms. The spacious lounge with dining area benefits from box bay window overlooking the communal gardens, side window and leading to the well-equipped kitchen fitted with cream wall and base units, complementing work tops and plumbed for washing machine. There are two bedrooms, both with fitted wardrobes, one to the front of the property and one to the rear. There is also a shower room with hand wash basin and wc. Externally there is allocated parking to the front and to the rear, a lovely gated communal garden for all the residents to enjoy.