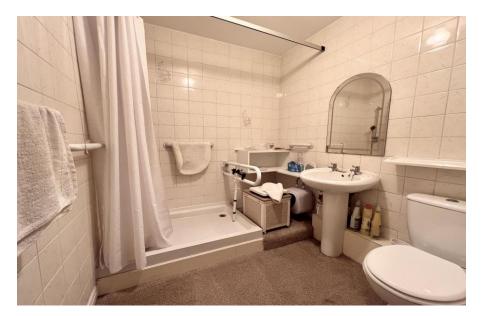

Briefly comprising of: - entrance porch, leading into central hallway, with storage cupboard, loft access and access to all principal rooms. The spacious lounge with dining area benefits from box bay window overlooking the communal gardens, side window and leading to the well-equipped kitchen fitted with cream wall and base units, complementing work tops and plumbed for washing machine. There are two bedrooms, both with fitted wardrobes, one to the front of the property and one to the rear. There is also a shower room with hand wash basin and wc. Externally there is allocated parking to the front and to the rear, a lovely gated communal garden for all the residents to enjoy.