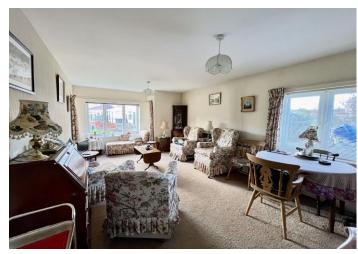

Briefly comprising of: - entrance porch, leading into central hallway, with storage cupboard, loft access and access to all principal rooms. The spacious lounge with dining area benefits from box bay window overlooking the communal gardens, side window and leading to the well-equipped kitchen fitted with cream wall and base units, complementing work tops and plumbed for washing machine. There are two bedrooms, both with fitted wardrobes, one to the front of the property and one to the rear. There is also a shower room with hand wash basin and wc. Externally there is allocated parking to the front and to the rear, a lovely gated communal garden for all the residents to enjoy.