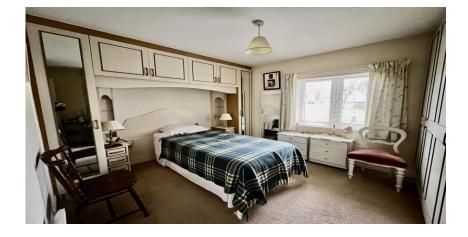

Briefly comprising of: - entrance porch, leading into central hallway, with storage cupboard, loft access and access to all principal rooms. The spacious lounge with dining area benefits from box bay window overlooking the communal gardens, side window and leading to the well-equipped kitchen fitted with cream wall and base units, complementing work tops and plumbed for washing machine. There are two bedrooms, both with fitted wardrobes, one to the front of the property and one to the rear. There is also a shower room with hand wash basin and wc. Externally there is allocated parking to the front and to the rear, a lovely gated communal garden for all the residents to enjoy.