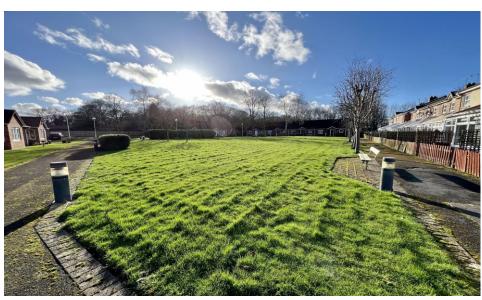

Briefly comprising of: - entrance porch, leading into central hallway, with storage cupboard, loft access and access to all principal rooms. The spacious lounge with dining area benefits from box bay window overlooking the communal gardens, side window and leading to the well-equipped kitchen fitted with cream wall and base units, complementing work tops and plumbed for washing machine. There are two bedrooms, both with fitted wardrobes, one to the front of the property and one to the rear. There is also a shower room with hand wash basin and wc. Externally there is allocated parking to the front and to the rear, a lovely gated communal garden for all the residents to enjoy.