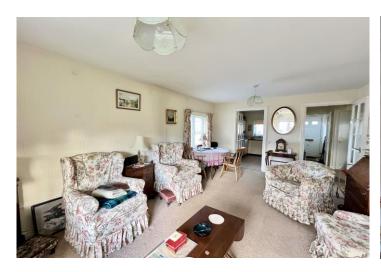

Briefly comprising of: - entrance porch, leading into central hallway, with storage cupboard, loft access and access to all principal rooms. The spacious lounge with dining area benefits from box bay window overlooking the communal gardens, side window and leading to the well-equipped kitchen fitted with cream wall and base units, complementing work tops and plumbed for washing machine. There are two bedrooms, both with fitted wardrobes, one to the front of the property and one to the rear. There is also a shower room with hand wash basin and wc. Externally there is allocated parking to the front and to the rear, a lovely gated communal garden for all the residents to enjoy.