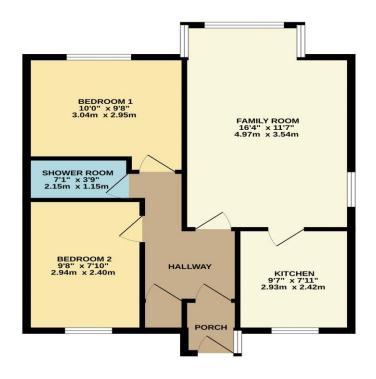

Briefly comprising of: - entrance porch, leading into central hallway, with storage cupboard, loft access and access to all principal rooms. The spacious lounge with dining area benefits from box bay window overlooking the communal gardens, side window and leading to the well-equipped kitchen fitted with cream wall and base units, complementing work tops and plumbed for washing machine. There are two bedrooms, both with fitted wardrobes, one to the front of the property and one to the rear. There is also a shower room with hand wash basin and wc. Externally there is allocated parking to the front and to the rear, a lovely gated communal garden for all the residents to enjoy.

## GROUND FLOOR 620 sq.ft. (57.6 sq.m.) approx.

TOTAL FLOOR AREA: 620 sq.ft. (57.6 sq.m.) approx.

Whilst every attempt has been made to ensure the accuracy of the frontpain contained here, measurements of the contained the sq. accuracy and the foreign accuracy and accuracy and accuracy and accuracy and accuracy and accuracy accuracy and accuracy accuracy