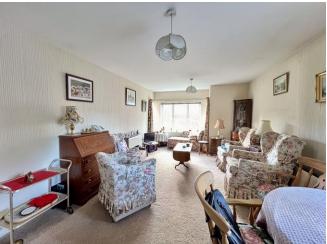

Briefly comprising of: - entrance porch, leading into central hallway, with storage cupboard, loft access and access to all principal rooms. The spacious lounge with dining area benefits from box bay window overlooking the communal gardens, side window and leading to the well-equipped kitchen fitted with cream wall and base units, complementing work tops and plumbed for washing machine. There are two bedrooms, both with fitted wardrobes, one to the front of the property and one to the rear. There is also a shower room with hand wash basin and wc. Externally there is allocated parking to the front and to the rear, a lovely gated communal garden for all the residents to enjoy.