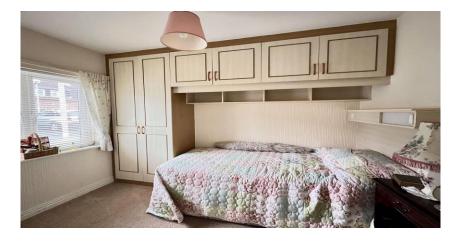

Briefly comprising of: - entrance porch, leading into central hallway, with storage cupboard, loft access and access to all principal rooms. The spacious lounge with dining area benefits from box bay window overlooking the communal gardens, side window and leading to the well-equipped kitchen fitted with cream wall and base units, complementing work tops and plumbed for washing machine. There are two bedrooms, both with fitted wardrobes, one to the front of the property and one to the rear. There is also a shower room with hand wash basin and wc. Externally there is allocated parking to the front and to the rear, a lovely gated communal garden for all the residents to enjoy.